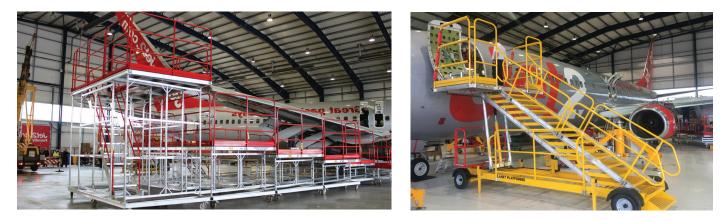

#### Tailored to your very specific requirements

Off-the-shelf access platforms often do not meet specific site requirements and on those occasions custom work platforms offer the best solution. Kee Safety's bespoke access platforms can be designed to your very specific site requirements.

### **Speed Up Maintenance and Production**

Manufactured from aluminium to offer lightweight, strong and manoeuvrable systems, our platforms have a number of key features to aid the engineers that work from them. Our mobile platforms offer speed and efficiency when turnaround times are critical in order to bring an aircraft back into service.