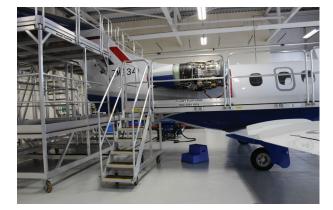

#### SEPARATING PEOPLE FROM HAZARDS

Working at height is inevitable when it comes to aircraft maintenance. The work needs to be carried out in the quickest, safest and most efficient way possible. Our bespoke aircraft access platforms can be found in both the commercial and military sectors, providing maintenance personnel with the ideal platform for working at height safely.

### **Speed Up Maintenance and Production**

Manufactured from aluminium to offer lightweight, strong and manoeuvrable systems, our platforms have a number of key features to aid the engineers that work from them. Our mobile platforms offer speed and efficiency when turnaround times are critical in order to bring an aircraft back into service.