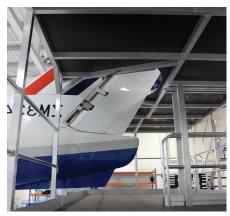

#### SEPARATING PEOPLE FROM HAZARDS

Working at height is inevitable when it comes to aircraft maintenance. The work needs to be carried out in the quickest, safest and most efficient way possible. Our bespoke aircraft access platforms can be found in both the commercial and military sectors, providing maintenance personnel with the ideal platform for working at height safely.

### **Speed Up Maintenance and Production**

Manufactured from aluminium to offer lightweight, strong and manoeuvrable systems, our platforms have a number of key features to aid the engineers that work from them. Our mobile platforms offer speed and efficiency when turnaround times are critical in order to bring an aircraft back into service.