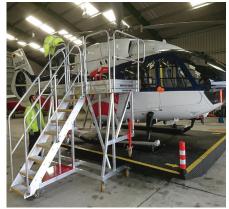

#### SEPARATING PEOPLE FROM HAZARDS

Working at height is inevitable when it comes to aircraft maintenance. The work needs to be carried out in the quickest, safest and most efficient way possible. Our bespoke aircraft access platforms can be found in both the commercial and military sectors, providing maintenance personnel with the ideal platform for working at height safely.

### **Speed Up Maintenance and Production**

Manufactured from aluminium to offer lightweight, strong and manoeuvrable systems, our platforms have a number of key features to aid the engineers that work from them. Our mobile platforms offer speed and efficiency when turnaround times are critical in order to bring an aircraft back into service.