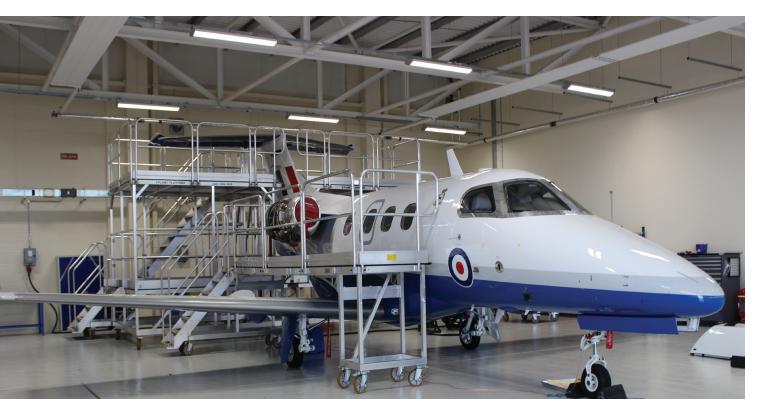

#### SEPARATING PEOPLE FROM HAZARDS

Working at height is inevitable when it comes to aircraft maintenance. The work needs to be carried out in the quickest, safest and most efficient way possible. Our bespoke aircraft access platforms can be found in both the commercial and military sectors, providing maintenance personnel with the ideal platform for working at height safely.

### **Speed Up Maintenance and Production**

Manufactured from aluminium to offer lightweight, strong and manoeuvrable systems, our platforms have a number of key features to aid the engineers that work from them. Our mobile platforms offer speed and efficiency when turnaround times are critical in order to bring an aircraft back into service.