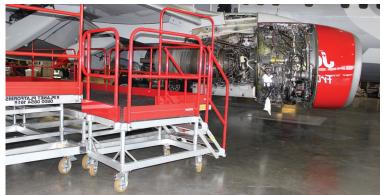

#### SEPARATING PEOPLE FROM HAZARDS

Working at height is inevitable when it comes to aircraft maintenance. The work needs to be carried out in the quickest, safest and most efficient way possible. Our bespoke aircraft access platforms can be found in both the commercial and military sectors, providing maintenance personnel with the ideal platform for working at height safely.

### **Speed Up Maintenance and Production**

Manufactured from aluminium to offer lightweight, strong and manoeuvrable systems, our platforms have a number of key features to aid the engineers that work from them. Our mobile platforms offer speed and efficiency when turnaround times are critical in order to bring an aircraft back into service.