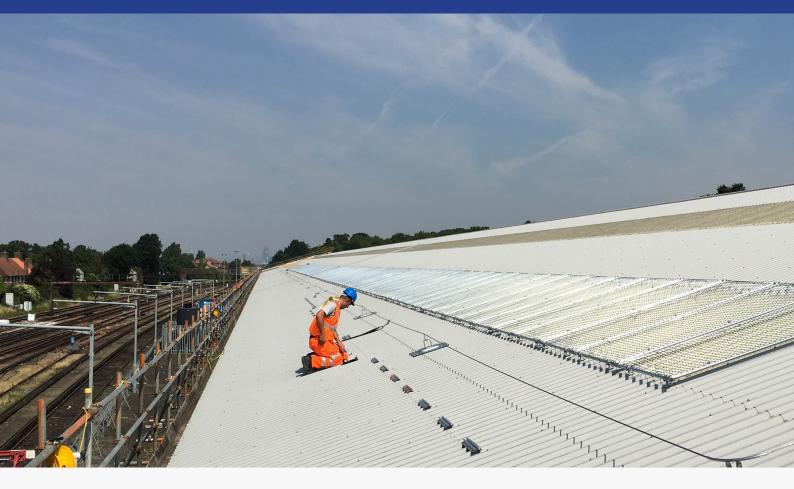

We now offer a full range of Kee Cover<sup>®</sup> Skylight protection panels to provide protection on Traverse rooflights that run primarily across (traverse) the profile of the roof as shown in the picture above. The part numbers for the primary and the extension panels are shown in the table on the next page.