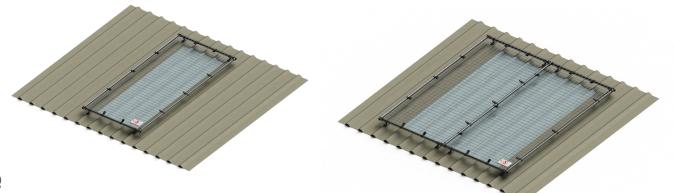

#### How are the Traverse Kee Cover® skylight panels configured?

Every installation will start with a primary panel which has tube on all four sides. Extension panels which have tube on 3 sides are then added to cover the full width of the skylight.

#### What are the dimensions of the Traverse Kee Cover® skylight panels?

All panels are 1m wide and we have options to cover panels in different heights. The options are 3.6m, 2.4m, 2m, 1.5m and 1.2m. These sizes will cover all of the standard sizes of traverse skylights that are installed.