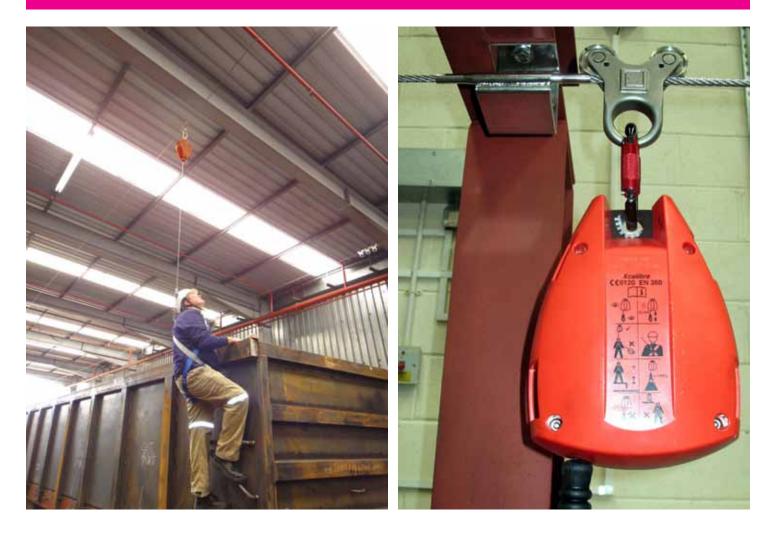

## Kee° Safety

Kee Safety Singapore Pte Ltd

38 Ang Mo Kio Industrial Park 2, #01-03, Singapore 569511 attached to the fully paid out length of a Self Retracting Life Line.

The system can be configured to allow single or multiple spans of up to 24m and the efficient patented **KEELINE** absorber minimises the end loads back to the supporting structure to below 10kN.

**KEELINE Overhead** has been tested in conjunction with the Xcalibre EN360 compliant Self Retracting Lifelines (Fall Arrest Blocks), rated for users up to 136kg, that lock off in the event of a fall to minimise forces to an acceptable level.