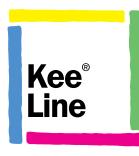

## **KeeLine® Overhead Life Line**

**KEELINE Overhead** provides personal protection, either fall arrest or restraint, for up to two users. Used where it is beneficial to have the life line system mounted directly above the user, including vehicle loading, machine maintenance and access, building maintenance and cleaning and overhead crane access.

**KEELINE Overhead** has been tested in conjunction with the Xcalibre EN360 compliant Self Retracting Lifelines (Fall Arrest Blocks), rated for users up to 136kg, that lock off in the event of a fall to minimise forces to an acceptable level.