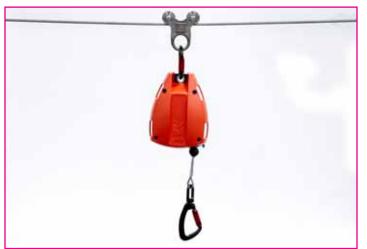

Gr. 316 Stainless steel 8mm dia. wire and electro-polished components are used to ensure a low maintenance, durable solution.

The permanently attached two wheeled traveller smoothly passes the intermediate brackets even when the user is

## **Benefits**

- Permanently attached, Gr.316 stainless steel, smooth running two wheeled traveller easily passes intermediate brackets
- In-line shock absorber limits end loads to structure
- End and intermediate brackets are installed directly to suitable structures, including steel or concrete
- Durable electro-polished Gr.316 stainless steel brackets and traveller