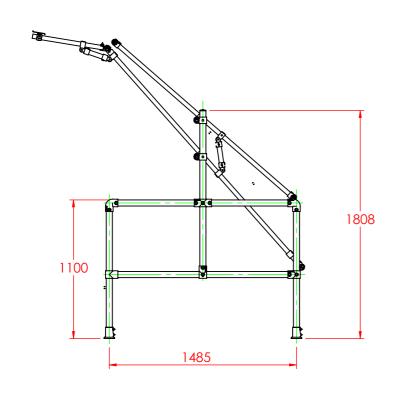

| MODIFICATIONS | APPROV | DATE  | REV NO | MODIFICATIONS | APPROV | DATE | DESCRIPTION  TYPE C KEE GATE ASSEMBLY |                                                               | DRAWN                                                                                             | M.K.                                                                                                                       |
|---------------|--------|-------|--------|---------------|--------|------|---------------------------------------|---------------------------------------------------------------|---------------------------------------------------------------------------------------------------|----------------------------------------------------------------------------------------------------------------------------|
| FIRST ISSUE   | B.R.   | 07/17 |        |               |        |      |                                       |                                                               | DATE                                                                                              | 07/17                                                                                                                      |
|               |        |       |        |               |        |      |                                       |                                                               | SCALE                                                                                             | NTS                                                                                                                        |
|               |        |       |        |               |        |      | SHORT PART No. KGATE01                | LONG PART No. SGPGTYCGV                                       | CHECK                                                                                             | B.R.                                                                                                                       |
|               |        |       |        |               |        |      |                                       |                                                               | APPRO                                                                                             |                                                                                                                            |
|               |        |       |        |               |        |      | DRAWING NO. SGPGTYCGVB                |                                                               | PRODUCT GROUP                                                                                     |                                                                                                                            |
|               | •      |       |        |               |        |      |                                       | ### TYPE C KEE G.    TYPE C KEE G.   SHORT PART NO.   KGATE01 | FIRST ISSUE  B.R. 07/17  TYPE C KEE GATE ASSEMBLY  SHORT PART NO. KGATE01  SGPGTYCGV  DRAWING NO. | FIRST ISSUE  B.R. 07/17  TYPE C KEE GATE ASSEMBLY  DATE  SCALE  SHORT PART NO.  KGATE01  DRAWING NO.  DRAWING NO.  PRODUCT |