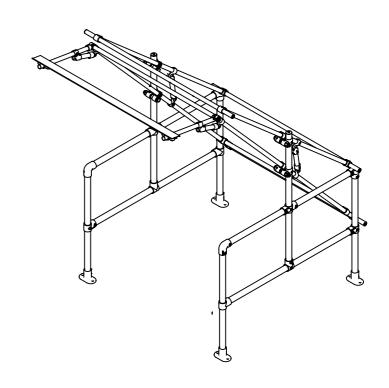

| MODIFICATIONS | APPROV | DATE  | REV NO | MODIFICATIONS | APPROV | DATE | DESCRIPTION  TYPE C KEE GATE ASSEMBLY |                                                               | DRAWN                                                                                             | M.K.                                                                                                                       |
|---------------|--------|-------|--------|---------------|--------|------|---------------------------------------|---------------------------------------------------------------|---------------------------------------------------------------------------------------------------|----------------------------------------------------------------------------------------------------------------------------|
| FIRST ISSUE   | B.R.   | 07/17 |        |               |        |      |                                       |                                                               | DATE                                                                                              | 07/17                                                                                                                      |
|               |        |       |        |               |        |      |                                       |                                                               | SCALE                                                                                             | NTS                                                                                                                        |
|               |        |       |        |               |        |      | SHORT PART No. KGATE01                | LONG PART No. SGPGTYCGV                                       | CHECK                                                                                             | B.R.                                                                                                                       |
|               |        |       |        |               |        |      |                                       |                                                               | APPRO                                                                                             |                                                                                                                            |
|               |        |       |        |               |        |      | DRAWING NO. SGPGTYCGVB                |                                                               | PRODUCT GROUP                                                                                     |                                                                                                                            |
|               | •      |       |        |               |        |      |                                       | ### TYPE C KEE G.    TYPE C KEE G.   SHORT PART NO.   KGATE01 | FIRST ISSUE  B.R. 07/17  TYPE C KEE GATE ASSEMBLY  SHORT PART NO. KGATE01  SGPGTYCGV  DRAWING NO. | FIRST ISSUE  B.R. 07/17  TYPE C KEE GATE ASSEMBLY  DATE  SCALE  SHORT PART NO.  KGATE01  DRAWING NO.  DRAWING NO.  PRODUCT |