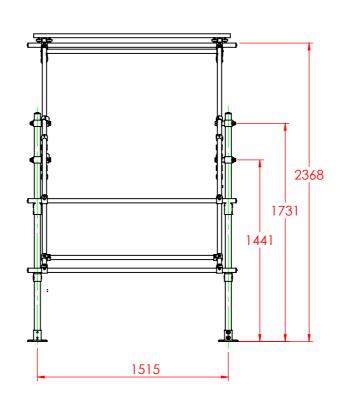

| MODIFICATIONS | APPROV | DATE  | REV NO | MODIFICATIONS | APPROV | DATE | DESCRIPTION  TYPE C KEE GATE ASSEMBLY |                                                               | DRAWN                                                                                             | M.K.                                                                                                                       |
|---------------|--------|-------|--------|---------------|--------|------|---------------------------------------|---------------------------------------------------------------|---------------------------------------------------------------------------------------------------|----------------------------------------------------------------------------------------------------------------------------|
| FIRST ISSUE   | B.R.   | 07/17 |        |               |        |      |                                       |                                                               | DATE                                                                                              | 07/17                                                                                                                      |
|               |        |       |        |               |        |      |                                       |                                                               | SCALE                                                                                             | NTS                                                                                                                        |
|               |        |       |        |               |        |      | SHORT PART No. KGATE01                | LONG PART No. SGPGTYCGV                                       | CHECK                                                                                             | B.R.                                                                                                                       |
|               |        |       |        |               |        |      |                                       |                                                               | APPRO                                                                                             |                                                                                                                            |
|               |        |       |        |               |        |      | DRAWING NO. SGPGTYCGVB                |                                                               | PRODUCT GROUP                                                                                     |                                                                                                                            |
|               | •      |       |        |               |        |      |                                       | ### TYPE C KEE G.    TYPE C KEE G.   SHORT PART NO.   KGATE01 | FIRST ISSUE  B.R. 07/17  TYPE C KEE GATE ASSEMBLY  SHORT PART NO. KGATE01  SGPGTYCGV  DRAWING NO. | FIRST ISSUE  B.R. 07/17  TYPE C KEE GATE ASSEMBLY  DATE  SCALE  SHORT PART NO.  KGATE01  DRAWING NO.  DRAWING NO.  PRODUCT |