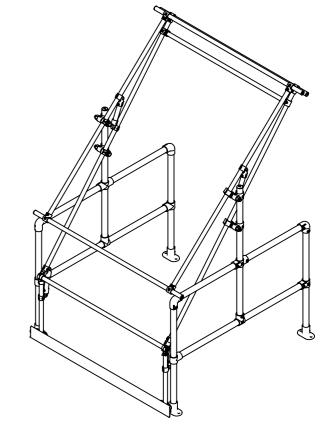

| MODIFICATIONS | APPROV | DATE  | REV NO | MODIFICATIONS | APPROV | DATE | DESCRIPTION  TYPE C KEE GATE ASSEMBLY |                                                               | DRAWN                                                                                             | M.K.                                                                                                                       |
|---------------|--------|-------|--------|---------------|--------|------|---------------------------------------|---------------------------------------------------------------|---------------------------------------------------------------------------------------------------|----------------------------------------------------------------------------------------------------------------------------|
| FIRST ISSUE   | B.R.   | 07/17 |        |               |        |      |                                       |                                                               | DATE                                                                                              | 07/17                                                                                                                      |
|               |        |       |        |               |        |      |                                       |                                                               | SCALE                                                                                             | NTS                                                                                                                        |
|               |        |       |        |               |        |      | SHORT PART No. KGATE01                | LONG PART No. SGPGTYCGV                                       | CHECK                                                                                             | B.R.                                                                                                                       |
|               |        |       |        |               |        |      |                                       |                                                               | APPRO                                                                                             |                                                                                                                            |
|               |        |       |        |               |        |      | DRAWING NO. SGPGTYCGVB                |                                                               | PRODUCT GROUP                                                                                     |                                                                                                                            |
|               | •      |       |        |               |        |      |                                       | ### TYPE C KEE G.    TYPE C KEE G.   SHORT PART NO.   KGATE01 | FIRST ISSUE  B.R. 07/17  TYPE C KEE GATE ASSEMBLY  SHORT PART NO. KGATE01  SGPGTYCGV  DRAWING NO. | FIRST ISSUE  B.R. 07/17  TYPE C KEE GATE ASSEMBLY  DATE  SCALE  SHORT PART NO.  KGATE01  DRAWING NO.  DRAWING NO.  PRODUCT |