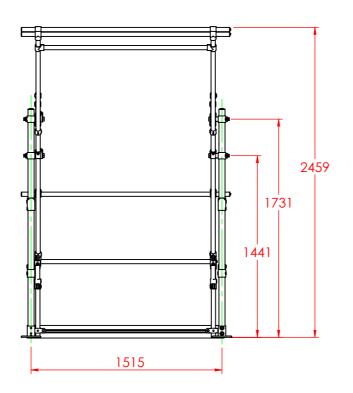

| MODIFICATIONS | APPROV | DATE  | REV NO | MODIFICATIONS | APPROV | DATE | DESCRIPTION  TYPE C KEE GATE ASSEMBLY |                                                               | DRAWN                                                                                             | M.K.                                                                                                                       |
|---------------|--------|-------|--------|---------------|--------|------|---------------------------------------|---------------------------------------------------------------|---------------------------------------------------------------------------------------------------|----------------------------------------------------------------------------------------------------------------------------|
| FIRST ISSUE   | B.R.   | 07/17 |        |               |        |      |                                       |                                                               | DATE                                                                                              | 07/17                                                                                                                      |
|               |        |       |        |               |        |      |                                       |                                                               | SCALE                                                                                             | NTS                                                                                                                        |
|               |        |       |        |               |        |      | SHORT PART No. KGATE01                | LONG PART No. SGPGTYCGV                                       | CHECK                                                                                             | B.R.                                                                                                                       |
|               |        |       |        |               |        |      |                                       |                                                               | APPRO                                                                                             |                                                                                                                            |
|               |        |       |        |               |        |      | DRAWING NO. SGPGTYCGVB                |                                                               | PRODUCT GROUP                                                                                     |                                                                                                                            |
|               | •      |       |        |               |        |      |                                       | ### TYPE C KEE G.    TYPE C KEE G.   SHORT PART NO.   KGATE01 | FIRST ISSUE  B.R. 07/17  TYPE C KEE GATE ASSEMBLY  SHORT PART NO. KGATE01  SGPGTYCGV  DRAWING NO. | FIRST ISSUE  B.R. 07/17  TYPE C KEE GATE ASSEMBLY  DATE  SCALE  SHORT PART NO.  KGATE01  DRAWING NO.  DRAWING NO.  PRODUCT |