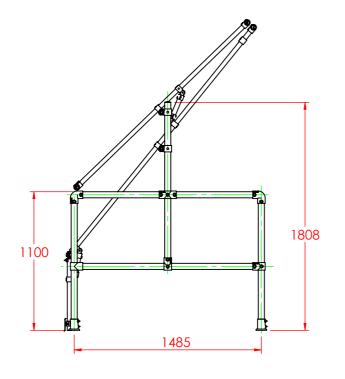

| MODIFICATIONS | APPROV | DATE  | REV NO | MODIFICATIONS | APPROV | DATE | DESCRIPTION  TYPE C KEE GATE ASSEMBLY |                                                               | DRAWN                                                                                             | M.K.                                                                                                                       |
|---------------|--------|-------|--------|---------------|--------|------|---------------------------------------|---------------------------------------------------------------|---------------------------------------------------------------------------------------------------|----------------------------------------------------------------------------------------------------------------------------|
| FIRST ISSUE   | B.R.   | 07/17 |        |               |        |      |                                       |                                                               | DATE                                                                                              | 07/17                                                                                                                      |
|               |        |       |        |               |        |      |                                       |                                                               | SCALE                                                                                             | NTS                                                                                                                        |
|               |        |       |        |               |        |      | SHORT PART No. KGATE01                | LONG PART No. SGPGTYCGV                                       | CHECK                                                                                             | B.R.                                                                                                                       |
|               |        |       |        |               |        |      |                                       |                                                               | APPRO                                                                                             |                                                                                                                            |
|               |        |       |        |               |        |      | DRAWING NO. SGPGTYCGVB                |                                                               | PRODUCT GROUP                                                                                     |                                                                                                                            |
|               | •      |       |        |               |        |      |                                       | ### TYPE C KEE G.    TYPE C KEE G.   SHORT PART NO.   KGATE01 | FIRST ISSUE  B.R. 07/17  TYPE C KEE GATE ASSEMBLY  SHORT PART NO. KGATE01  SGPGTYCGV  DRAWING NO. | FIRST ISSUE  B.R. 07/17  TYPE C KEE GATE ASSEMBLY  DATE  SCALE  SHORT PART NO.  KGATE01  DRAWING NO.  DRAWING NO.  PRODUCT |