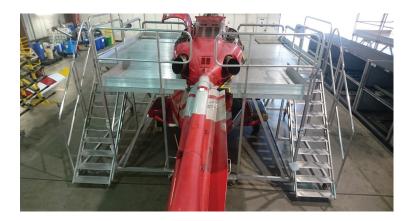

# Safe Access Solutions For Helicopters

SEPARATING PEOPLE FROM HAZARDS

Helicopters often are very awkward or complex shapes, which can be difficult to access. Our platforms are designed to suit tricky layouts and provide a safe solution to working at height. Bearing type castors allow you to effortlessly manoeuvre the units in/out of position, whilst telescopic handrails allow the blades to be rotated and inspected with ease. By using bespoke access equipment, designed specifically for the task in hand, work can be done safely and efficiently.

## **Tailored to your very specific requirements**

Off-the-shelf access platforms often do not meet specific site requirements and on those occasions custom work platforms offer the best solution. Our bespoke access platforms can be designed to your very specific site requirements and are used for safe access during helicopter maintenance and repair.