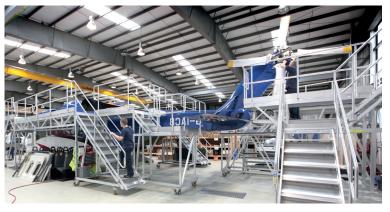

# Safe Access Solutions For Helicopters

SEPARATING PEOPLE FROM HAZARDS

Helicopters often are very awkward or complex shapes, which can be difficult to access. Our platforms are designed to suit tricky layouts and provide a safe solution to working at height. Bearing type castors allow you to effortlessly manoeuvre the units in/out of position, whilst telescopic handrails allow the blades to be rotated and inspected with ease. By using bespoke access equipment, designed specifically for the task in hand, work can be done safely and efficiently.

## **Tailored to your very specific requirements**

Off-the-shelf access platforms often do not meet specific site requirements and on those occasions custom work platforms offer the best solution. Our bespoke access platforms can be designed to your very specific site requirements and are used for safe access during helicopter maintenance and repair.

## **Tested and Built to The Highest Standards**

Whilst each platform is designed to suit a specific application, we make sure that all our platforms meet industry regulations such as EN: 14122 part 1-4, EN 1004:2004, EN 5395 and OSHA.