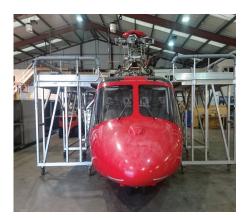

# Safe Access Solutions For Helicopters

SEPARATING PEOPLE FROM HAZARDS

Helicopters often are very awkward or complex shapes, which can be difficult to access. Our platforms are designed to suit tricky layouts and provide a safe solution to working at height. Bearing type castors allow you to effortlessly manoeuvre the units in/out of position, whilst telescopic handrails allow the blades to be rotated and inspected with ease. By using bespoke access equipment, designed specifically for the task in hand, work can be done safely and efficiently.

## **Tailored to your very specific requirements**

Off-the-shelf access platforms often do not meet specific site requirements and on those occasions custom work platforms offer the best solution. Our bespoke access platforms can be designed to your very specific site requirements and are used for safe access during helicopter maintenance and repair.