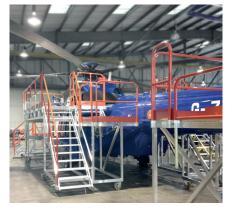

# Safe Access Solutions For Helicopters

SEPARATING PEOPLE FROM HAZARDS

Helicopters often are very awkward or complex shapes, which can be difficult to access. Our platforms are designed to suit tricky layouts and provide a safe solution to working at height. Bearing type castors allow you to effortlessly manoeuvre the units in/out of position, whilst telescopic handrails allow the blades to be rotated and inspected with ease. By using bespoke access equipment, designed specifically for the task in hand, work can be done safely and efficiently.

## **Tailored to your very specific requirements**

Off-the-shelf access platforms often do not meet specific site requirements and on those occasions custom work platforms offer the best solution. Our bespoke access platforms can be designed to your very specific site requirements and are used for safe access during helicopter maintenance and repair.