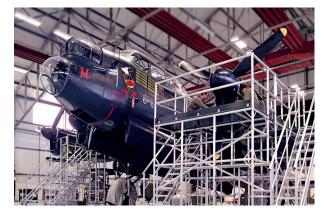

# Safe Access Solutions For Helicopters

SEPARATING PEOPLE FROM HAZARDS

Helicopters often are very awkward or complex shapes, which can be difficult to access. Our platforms are designed to suit tricky layouts and provide a safe solution to working at height. Bearing type castors allow you to effortlessly manoeuvre the units in/out of position, whilst telescopic handrails allow the blades to be rotated and inspected with ease. By using bespoke access equipment, designed specifically for the task in hand, work can be done safely and efficiently.

## **Tailored to your very specific requirements**

Off-the-shelf access platforms often do not meet specific site requirements and on those occasions custom work platforms offer the best solution. Our bespoke access platforms can be designed to your very specific site requirements and are used for safe access during helicopter maintenance and repair.