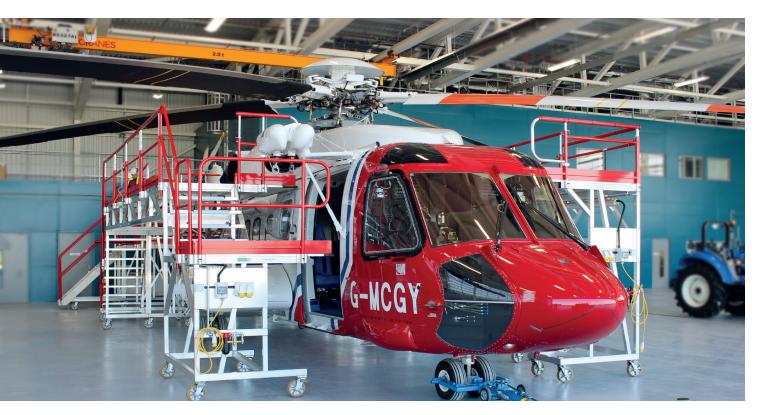

# Safe Access Solutions For Helicopters

SEPARATING PEOPLE FROM HAZARDS

Helicopters often are very awkward or complex shapes, which can be difficult to access. Our platforms are designed to suit tricky layouts and provide a safe solution to working at height. Bearing type castors allow you to effortlessly manoeuvre the units in/out of position, whilst telescopic handrails allow the blades to be rotated and inspected with ease. By using bespoke access equipment, designed specifically for the task in hand, work can be done safely and efficiently.

## **Tailored to your very specific requirements**

Off-the-shelf access platforms often do not meet specific site requirements and on those occasions custom work platforms offer the best solution. Our bespoke access platforms can be designed to your very specific site requirements and are used for safe access during helicopter maintenance and repair.