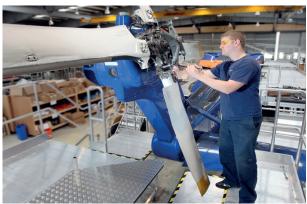

# Safe Access Solutions For Helicopters

SEPARATING PEOPLE FROM HAZARDS

Helicopters often are very awkward or complex shapes, which can be difficult to access. Our platforms are designed to suit tricky layouts and provide a safe solution to working at height. Bearing type castors allow you to effortlessly manoeuvre the units in/out of position, whilst telescopic handrails allow the blades to be rotated and inspected with ease. By using bespoke access equipment, designed specifically for the task in hand, work can be done safely and efficiently.

## **Tailored to your very specific requirements**

Off-the-shelf access platforms often do not meet specific site requirements and on those occasions custom work platforms offer the best solution. Our bespoke access platforms can be designed to your very specific site requirements and are used for safe access during helicopter maintenance and repair.