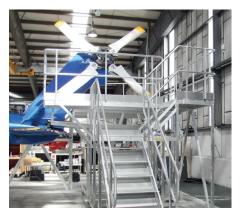

# Safe Access Solutions For Helicopters

SEPARATING PEOPLE FROM HAZARDS

Helicopters often are very awkward or complex shapes, which can be difficult to access. Our platforms are designed to suit tricky layouts and provide a safe solution to working at height. Bearing type castors allow you to effortlessly manoeuvre the units in/out of position, whilst telescopic handrails allow the blades to be rotated and inspected with ease. By using bespoke access equipment, designed specifically for the task in hand, work can be done safely and efficiently.

## **Tailored to your very specific requirements**

Off-the-shelf access platforms often do not meet specific site requirements and on those occasions custom work platforms offer the best solution. Our bespoke access platforms can be designed to your very specific site requirements and are used for safe access during helicopter maintenance and repair.