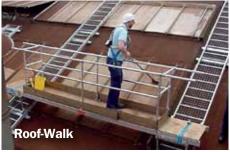

**Roof-Walk** - A fully guarded rolling work platform mounted on twin tracks to enable you to move up and down the roof.

**Roof-Walk,** a rolling platform is available as 4.6 m as standard, although it can also be made as a 2.5 m platform, and runs up and down twin modular 4 m linking track sections that are fitted with safety mesh and support battens.

#### **Roof-Walk**

Track length:
Platform length:
Plattform width:
Plattform weight:
Material:

Material: Compliance:

#### Valk

: 8 m (2 x 4 m sections)
gth: 4,6 m
dth: 620 mm
eight: 200 kg
High grade aluminium

EN 12811