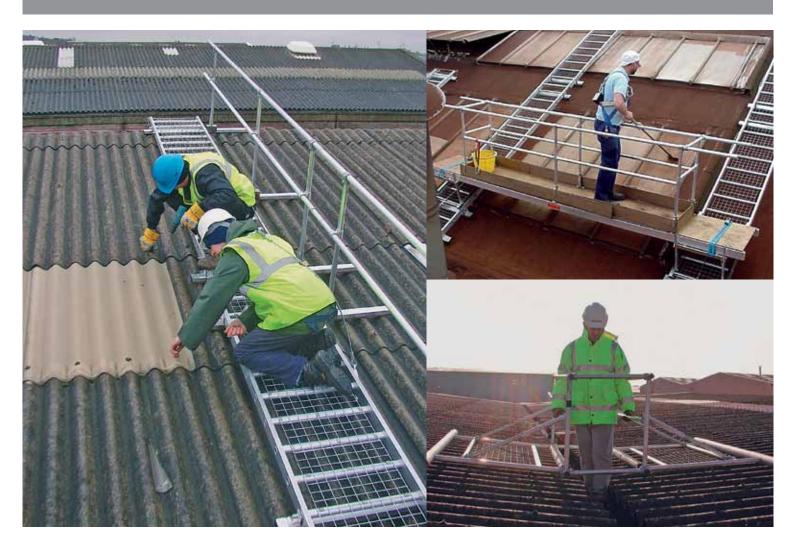

## **Solutions for Short Duration Roof Maintenance**

Our Industrial roof access equipment is intended to simplify short duration roof work. Designed to overcome the challenges with working on fragile roofs, and provide the user with a safe working position for skin maintenance, inspection, cleaning or re-sealing work.

**Board-Walk** - Is an open mesh walkway that allows access from eaves to ridge whilst spreading the load on support battens. **Board-Walk** is easily portable and the mesh walkway allows for full visibility and all weather use. The 4 m sections are easily linked and an optional handrail is available. It also has an integral full length work positioning line.

**Roof-Walk** - A fully guarded rolling work platform mounted on twin tracks to enable you to move up and down the roof.

**Roof-Walk,** a rolling platform is available as 4.6 m as standard, although it can also be made as a 2.5 m platform, and runs up and down twin modular 4 m linking track sections that are fitted with safety mesh and support battens.

Valley-Walk - Is a mobile walking frame for one or two persons designed to aid access along valley gutters and provides mobile roof cover. Valley-Walk is easily assembled and gives up to 2 workers complete safety whilst working in a valley. There are cushioned outriggers for comfort which are filled with a safety mesh, and it can be used to transport a light payload. The Valley-Walk is suitable for typical symmetrical valleys, but also fully adjustable to suit asymmetrical designs such as northern lights.