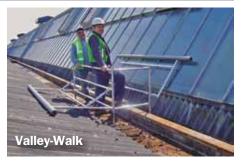

Valley-Walk - Is a mobile walking frame for one or two persons designed to aid access along valley gutters and provides mobile roof cover. Valley-Walk is easily assembled and gives up to 2 workers complete safety whilst working in a valley. There are cushioned outriggers for comfort which are filled with a safety mesh, and it can be used to transport a light payload. The Valley-Walk is suitable for typical symmetrical valleys, but also fully adjustable to suit asymmetrical designs such as northern lights.

#### Valley-Walk

Length: 2100 mm Width: 1950 mm

Material: High grade aluminium

Total weight: 24 kg

Total weight: 24 kg Compliance: EN 12811

KEE SAFETY SINGAPORE PTE LTD 38 Ang Mo Kio Industrial Park 2 #01-03, Singapore 569511