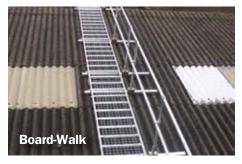

**Board-Walk** - Is an open mesh walkway that allows access from eaves to ridge whilst spreading the load on support battens. **Board-Walk** is easily portable and the mesh walkway allows for full visibility and all weather use. The 4 m sections are easily linked and an optional handrail is available. It also has an integral full length work positioning line.

#### **Board-Walk**

Length: Walkway width: Material: Total weight:

Compliance:

4 m sections 600 mm High grade aluminium

28 kg EN 12811